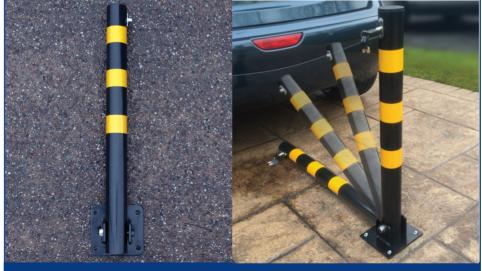

1. To lock/unlock, place the key in the lock and turn anti-clockwise.

2. When the bolt pops out of the lock, lift the post to lay it down, reverse this process to lock.

3. Mark and drill holes in floor. Allow enough room for clearance when using the parking post.