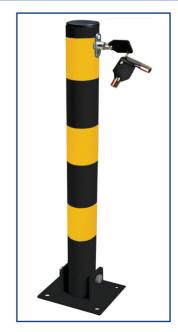

1. To lock/unlock, place the key in the lock and turn anti-clockwise.

2. When the bolt pops out of the lock, lift the post to lay it down, reverse this process to lock.

3. Mark and drill holes in floor. Allow enough room for clearance when using the parking post.