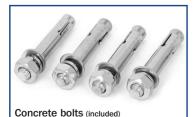

## Fitting Instructions:

Post measurements

Diameter: 60mm Height: 700mm

Base plate - 130mm x 150mxm

Bolt hole size - 12mm x 4

Bolt Types: Choose the correct bolts for the surface you are fitting the parking post to ie: concrete/tarmac. 4 concrete bolts are included, but if you require tarmac bolts these will need to be purchased separately. Check diameter of bolts required.