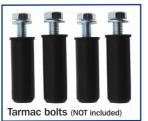

## Fitting Instructions:

Post measurements

Diameter: 60mm Height: 700mm

Base plate - 130mm x 150mxm

Bolt hole size - 12mm x 4

Bolt Types: Choose the correct bolts for the surface you are fitting the parking post to ie: concrete/tarmac. 4 concrete bolts are included, but if you require tarmac bolts these will need to be purchased separately. Check diameter of bolts required.