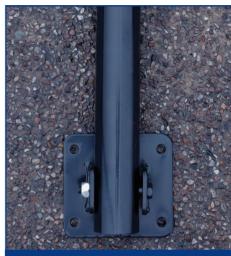

## Fitting Instructions:

Post measurements

Diameter: 60mm Height: 700mm

Base plate - 130mm x 150mxm

Bolt hole size - 12mm x 4

Bolt Types: Choose the correct bolts for the surface you are fitting the parking post to ie: concrete/tarmac. 4 concrete bolts are included, but if you require tarmac bolts these will need to be purchased separately. Check diameter of bolts required.