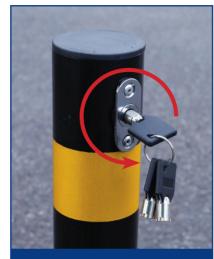

1. To lock/unlock, place the key in the lock and turn anti-clockwise.

2. When the bolt pops out of the lock, lift the post to lay it down, reverse this process to lock.

3. Mark and drill holes in floor. Allow enough room for clearance when using the parking post.