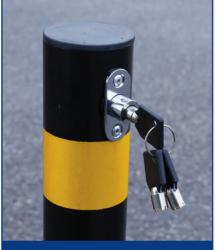

1. To lock/unlock, place the key in the lock and turn anti-clockwise.

2. When the bolt pops out of the lock, lift the post to lay it down, reverse this process to lock.

3. Mark and drill holes in floor. Allow enough room for clearance when using the parking post.