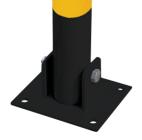

## Fitting Instructions:

Post measurements

Diameter: 60mm Height: 700mm

Base plate - 130mm x 150mxm

Bolt hole size - 12mm x 4

Bolt Types: Choose the correct bolts for the surface you are fitting the parking post to ie: concrete/tarmac. 4 concrete bolts are included, but if you require tarmac bolts these will need to be purchased separately. Check diameter of bolts required.