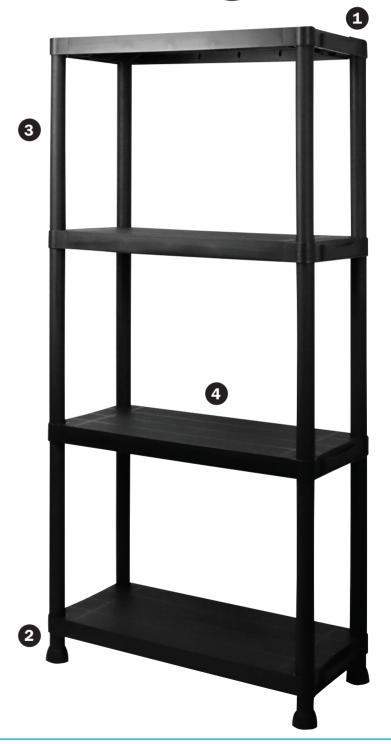

# 4-Tier Plastic Shelving Unit

## **Technical Specification**

- Size: (H)131cm x (W)61cm x (D)31cm
- · Maximum item weight: 4.8kg
- The total capacity of the whole shelving unit is 80kg.