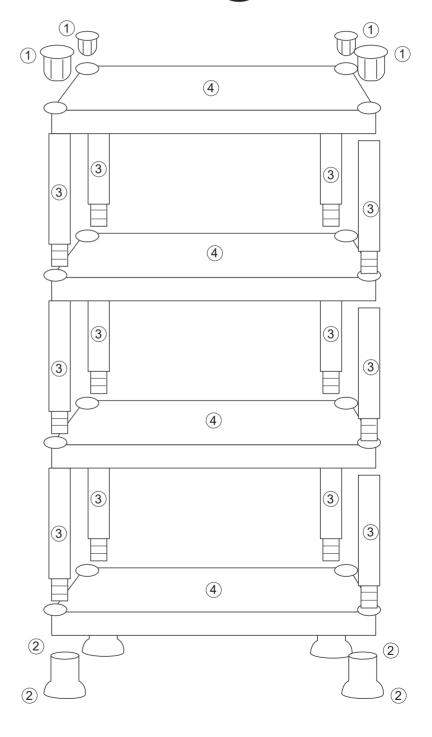

## **Fitting Instructions**

- Please check that you have all the components before assembling.
- If parts are missing, broken, damaged, or worn, stop using the product until all repairs are made using manufacturer authorised parts.
- To assemble, align the numbers on the diagram with the components listed above and fix the shelving unit into place.