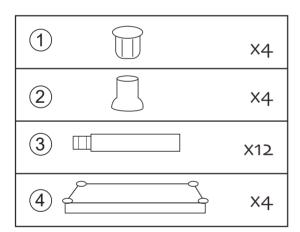

## **Components supplied**

- 1. Top Post Covers x4
- 2. Feet x4
- 3. Posts x12
- 4. Shelves x4

**Streetwize:** Suite GA, Marsland House, Marsland Road, Sale M33 3AQ

www.streetwize.co.uk

For product support: