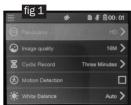

# **Menu Functions**

1. To access the menus for Video & Photo Modes: Press the menu button (3) to enter, use Up/Down Buttons (4/5) to navigate the menu and OK Button (4) to select - (fig1, fig2, fig3, fig4)

**Resolution** - HD (3-4 Hrs approx.), FHD (2-3 Hrs approx.) **Image Quality** - 16M, 12M, 10M, 8M, 5M, 3M, 2M & 1M

Cyclic (Loop) Recording - Off, 3 Min, 5 Min, 10 Min. (Please Note: either 3, 5 or 10 Mins must be

selected to loop record).

Motion Detection - Off/On

White Balance - Auto, Sunlight, Cloudy, Tungsten, Flourescent.

**Sharpness** - 0, 1, 2, 3, 4, 5.

**EV (Exposure)** - 2, 1, 0, -1, -2.

Boot Video - Off/On.