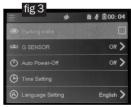

# **Menu Functions**

1. To access the menus for Video & Photo Modes: Press the menu button (3) to enter, use Up/Down Buttons (4/5) to navigate the menu and OK Button (4) to select - (fig1, fig2, fig3, fig4)

selected to loop record).

Motion Detection - Off/On

White Balance - Auto, Sunlight, Cloudy, Tungsten, Flourescent.

**Sharpness** - 0, 1, 2, 3, 4, 5.

**EV (Exposure)** - 2, 1, 0, -1, -2.

Boot Video - Off/On.

Screensaver - Off, 30 Secs, 1 Min, 3 Min, 5 Min.

Audio - Off/On.

Parking Wake - Off/On.

G Sensor - Off/On.

Auto Power-Off - Off/On.

**Time Setting:** Press OK button and use Up/Down buttons to select - Year, Month, Day, Hour, Minute, Seconds (press OK to select each in order) press OK to go back to menu.