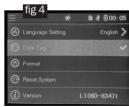

# **Menu Functions**

1. To access the menus for Video & Photo Modes: Press the menu button (3) to enter, use Up/Down Buttons (4/5) to navigate the menu and OK Button (4) to select - (fig1, fig2, fig3, fig4)

Screensaver - Off, 30 Secs, 1 Min, 3 Min, 5 Min.

Audio - Off/On.

Parking Wake - Off/On.

G Sensor - Off/On.

Auto Power-Off - Off/On.

**Time Setting:** Press OK button and use Up/Down buttons to select - Year, Month, Day, Hour, Minute, Seconds (press OK to select each in order) press OK to go back to menu.

Language Setting - 20 languages. Press OK, use Up/Down buttons (4/5) and OK (4) to select

**Date Tag** - Off/On (Time stamp for each recording)

Format (SD Card) - OK/Cancel (Please Note: this will erase any files stored on Card).