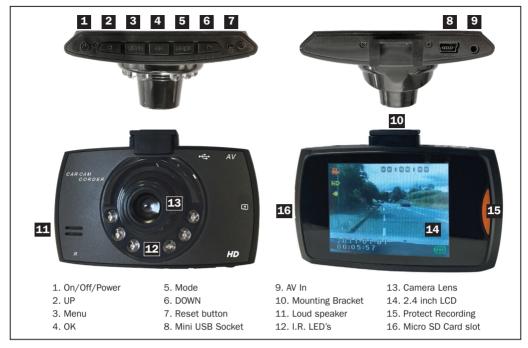

## Installation:

To install this Dash Cam connect the adjustable sucker to the dash cam using the mounting bracket (10). Moisten the sucker and place in a suitable position on the windscreen facing the road closing the leaver to adhere to the windscreen.

# Set Up Dash Cam:

- Please insert a Micro SD card (Not Supplied) into the SD card slot (16). The files will be automatically be saved to the SD card and will loop/continual record (a 32gb card will save approx. 3-4hrs (depending on the file size), unless the "Recording Protection" is activated, see below.
- 2. Connect the dash cam to the vehicle, put the USB connector into the USB socket on the dash cam (8) insert the 12V power plug into the vehicle 12V power socket. The dash cam will power up and begin recording automatically (Red camera and time stamp in top left of LCD Screen). To stop/start recording press OK button (4). Adjust the camera to give the best recording view of the road ahead. Please ensure the power cable does not impede the drivers view of the road. If the 12V power lead is constantly plugged in, the dash cam will stop recording and save the data to your micro SD card automatically after 15 seconds of not receiving power and will then turn off. If the memory card is full it will loop/continuously by overwriting existing files.

# **Recording Protection**

In the event of an incident, press the orange button (15) on the right side of the dash camera screen to automatically protect your footage so it doesn't get overwritten. The amount of footage saved is based on the clip recording length you have selected on the cyclic record.

# **Dash Cam Modes**

1. There are three modes for the dash cam. Press the Mode button (5) to select in order - Video (Red camera icon), Photo (White Mountain Icon) and Playback (White play icon), in top left of the dash cam screen.

**Video function:** Press OK button to begin recording (Red camera and time stamp in top left of LCD Screen) press OK button to stop, (this will show as a .AVI file when the card is connected to a PC/Mac).

**Photo/Capture function:** Press OK button to take photo (repeat to take multiple images). **Replay function:** Press the Up/Down button (4/5) to select recording and OK to play on the dash cam screen.

# **Menu Functions**

1. To access the menus for Video & Photo Modes: Press the menu button (3) to enter, use Up/Down Buttons (4/5) to navigate the menu and OK Button (4) to select - (fig1, fig2, fig3, fig4)

**Reset System** - OK/Cancel (**Please Note:** this will reset all settings to factory mode).

Version - Displays version number.

2. To access the menu for Playback Mode: Press the menu button (3) to enter, use Up/Down Buttons (4/5) to navigate the menu and OK Button (4) to select - (fig5)