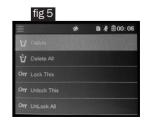

**Reset System** - OK/Cancel (**Please Note:** this will reset all settings to factory mode).

Version - Displays version number.

2. To access the menu for Playback Mode: Press the menu button (3) to enter, use Up/Down Buttons (4/5) to navigate the menu and OK Button (4) to select - (fig5)

Delete - Deletes selected file.

Delete All - Deletes ALL files

**Lock This** - Locks selected file (displays "Padlock Icon" on playback screen).

Unlock This - Unlocks selected file.

Unlock All - Unlocks ALL files if multiple files have been locked.