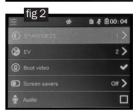

# **Menu Functions**

1. To access the menus for Video & Photo Modes: Press the menu button (3) to enter, use Up/Down Buttons (4/5) to navigate the menu and OK Button (4) to select - (fig1, fig2, fig3, fig4)

selected to loop record).

Motion Detection - Off/On

White Balance - Auto, Sunlight, Cloudy, Tungsten, Flourescent.

**Sharpness** - 0, 1, 2, 3, 4, 5.

**EV (Exposure)** - 2, 1, 0, -1, -2.

Boot Video - Off/On.

Screensaver - Off, 30 Secs, 1 Min, 3 Min, 5 Min.

Audio - Off/On.

Parking Wake - Off/On.

G Sensor - Off/On.

Auto Power-Off - Off/On.

**Time Setting:** Press OK button and use Up/Down buttons to select - Year, Month, Day, Hour, Minute, Seconds (press OK to select each in order) press OK to go back to menu.