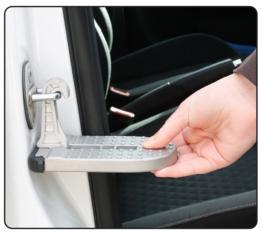

## **Instructions For Use**

1). Hang the step on the door latch of the vehicle using the hook.

2). Make sure the rubber strip is against the body of the vehicle.

3). Use the step to reach the cars roof.

4). The sharp point on the end of the step, can be used to break windows in an emergency.