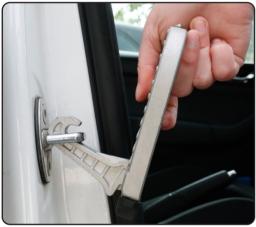

## **Instructions For Use**

1). Hang the step on the door latch of the vehicle using the hook.

2). Make sure the rubber strip is against the body of the vehicle.

3). Use the step to reach the cars roof.

4). The sharp point on the end of the step, can be used to break windows in an emergency.